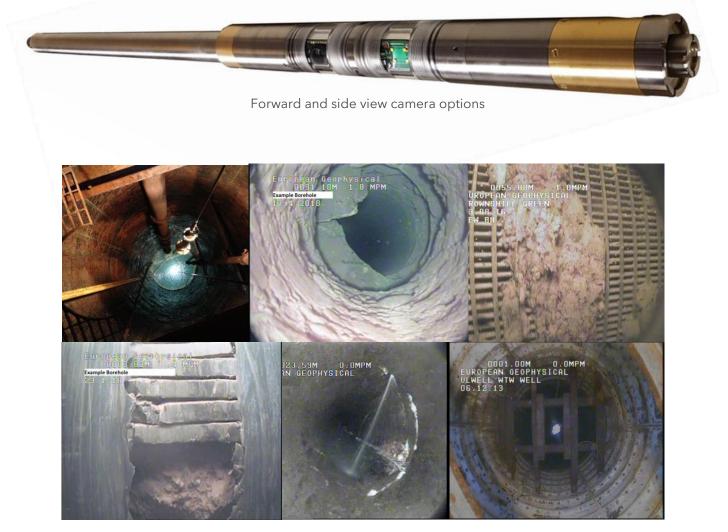

## **Tool overview**

This borehole camera offers a twin view set up allowing the operator to switch between either a forward or side view camera. The side view camera has an infinite 360° rotation along with view orientation. The survey is recorded onto both USB memory stick and computer hard drive - the USB memory stick is available at the end of the survey for the client to take away.

## **Features and benefits**

- Works on wireline cable and camera runs on geophysical winch
- Ideal for well inspection
- Real time high quality video
- High and low intensity lighting

| Operational Conditions    | Logging Conditions |
|---------------------------|--------------------|
| Minimum diameter 100mm    | 2-5 m/min          |
| Dry or clear water filled |                    |
|                           |                    |